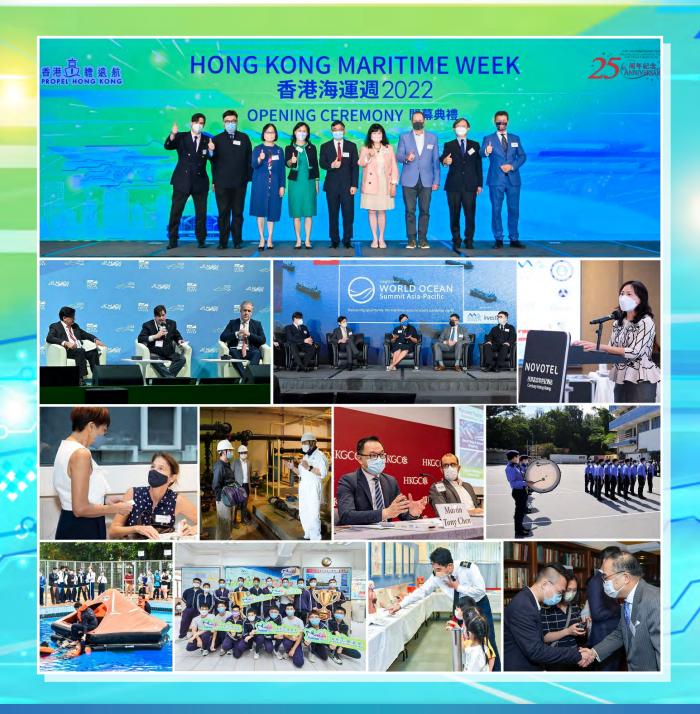

## HONG KONG MARITIME WEEK 2022 EXPOSED THE MARITIME CLUSTER TO THE WORLD

The six edition of Hong Kong Maritime Week (HKMW) was successfully concluded on 26 November 2022. The industry has rendered unstinting support on 49 activities, ranging from conferences, seminars and forums, to visits, competition and family fun day, staged by 69 local and overseas organisations.

The Chief Executive, Mr John Lee, said in a pre-recorded speech at the opening ceremony that the National 14th Five-Year Plan championed Hong Kong's status as an international shipping centre, which included the development of high value-added maritime services for better integration into our country's overall progress and, more specifically, Hong Kong's place in the development of a world-class port cluster.

Speaking at the opening ceremony, the Chairman of the Hong Kong Maritime and Port Board and the Secretary for Transport and Logistics, Mr Lam Sai-hung emphasised the utmost importance to keep the maritime cluster vibrant. He said that the Government would continue to take proactive measures to fuel the development of the maritime industry, such as implementing tax concessions for shipping enterprises,

the smart port initiative, and new schemes for maritime manpower development. The Government would join hands with the community in showcasing Hong Kong's unique strengths. There was no better opportunity to do so than the HKMW.